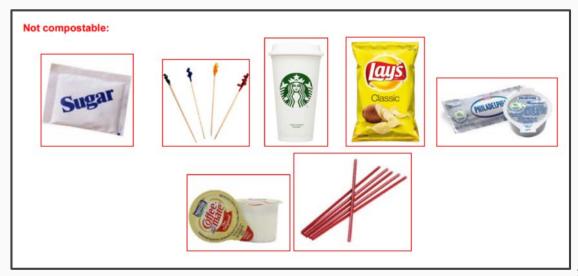

#### This RAN meeting is a Zero Waste Event!

- A Zero Waste Event aims to divert as much waste as possible away from a landfill.
- Everything at today's event can go in the compost bins, including plates, cups, napkins, utensils and any food waste.
- Anything you brought to the meeting should go in the landfill bin, unless you are certain it is compostable.
- Thank you for helping us meet U-M's sustainability goal of reducing waste sent to landfills by 40%!