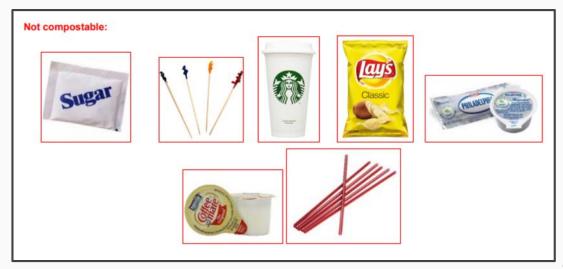

#### Zero Waste Event

#### This RAN meeting is a Zero Waste Event!

- A Zero Waste Event aims to divert as much waste as possible away from a landfill.
- Everything at today's event can go in the compost bins, including plates, cups, napkins, utensils and any food waste.
- Anything you brought to the meeting should go in the landfill bin, unless you are certain it is compostable.
- Thank you for helping us meet U-M's sustainability goal of reducing waste sent to landfills by 40%!