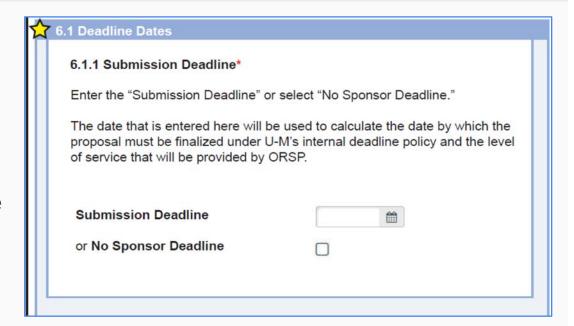

HELP

Please identify whether you are routing a proposal for external funding, a funding agreement that ORSP must negotiate, or both.

Please note: The third option is rare (e.g., industry sponsors).

## PAF Changes to support Deadline Policy



#### **Revised Section 6 to include:**

- Capture of Submission Deadline
- New option to indicate Prime Sponsor Deadline
- Calculation of ORSP Deadlines for Full and Limited Review
- New options on Proposal Submission Methods
- New option to indicate Target Date
- Enhanced Instructions for ORSP

## PAF Changes - Section 6 (Proposals)



# If proposal indicated in question 1.2

- Capture of Submission Deadline
  - This date should reflect the date the proposal needs to leave U-M
  - This is the date that will be used to calculate the ORSP Deadline



## PAF Changes - Section 6 (Proposals)



## If proposal indicated in question 1.2

New option to indicate Prime Sponsor Deadline



# PAF Changes - Section 6 (Proposals)



# If proposal indicated in question 1.2

Calculation of ORSP
 Deadlines for Full and
 Limited Review

| Submission Deadlines (read-only)                                                                              |                        |  |
|---------------------------------------------------------------------------------------------------------------|------------------------|--|
| Prime Sponsor Deadline:                                                                                       | 6/1/2019               |  |
| Submission Deadline: