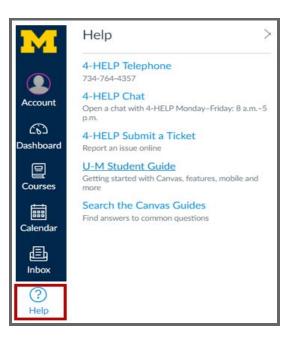

### **Additional Resources**

Click Help for a menu of detailed information about all of the Canvas features including the <u>Canvas: Student Guide</u>.