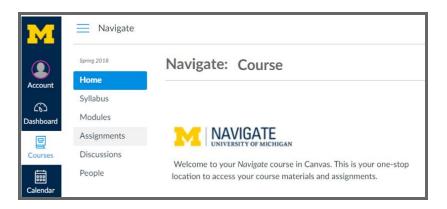

## **Course Navigation**

The homepage for all Navigate courses displays with a left pane navigation displaying the features available for your course.

- Syllabus
- Modules
- Assignments
- Discussions
- Quizzes (not all courses will have include quizzes
- People