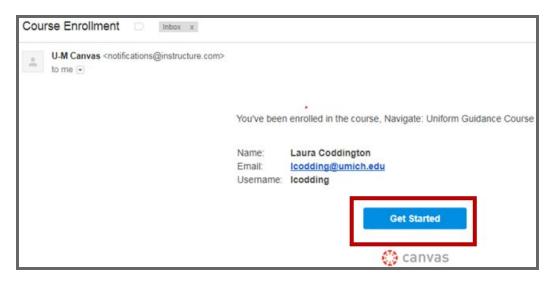

#### **Course Enrollment**

After the one-day class or the first day of a multi-session course, you will receive a course enrollment email notification from Canvas. For Navigate programs like the Lunch & Learn series, we will provide you with a link to all of the Lunch & Learn presentation materials.

When you receive the email, click **Get Started** to accept your enrollment invite and be taken to the course homepage.

**Note:** To access Canvas directly, go to <u>http://canvas.umich.edu</u>. Canvas is supported by all browsers, including Internet Explorer, Chrome, and Firefox. Anytime you access Canvas you will be directed to login using your U-M uniqname and Kerberos password.