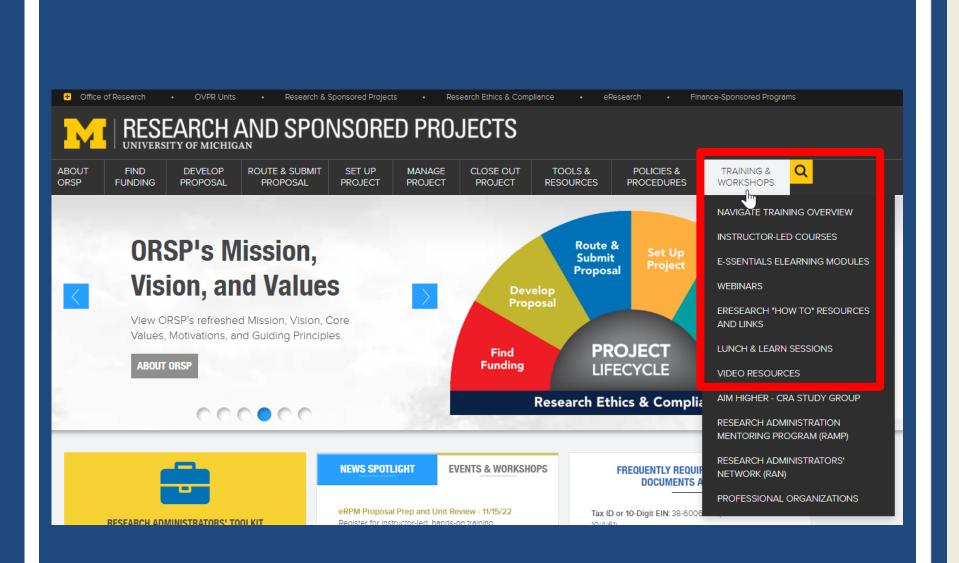

#### Learn More!

Information about
Navigate Program
offerings is available
on the <u>Office of</u>
Research and
<u>Sponsored</u>
<u>Programs website</u>
under the <u>Training</u> &
Workshops menu.